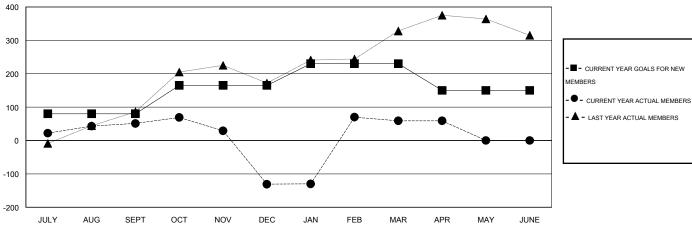

## GOALS AND ACTUAL MEMBERS CUMULATIVE

| -■-  | CURRENT YEAR GOALS FOR NEW |
|------|----------------------------|
| MEMB | EDS.                       |

- LAST YEAR ACTUAL MEMBERS

| DROPPED CLUBS: 8                |                 | 47 CLUBS OF 97 ADDED 1 OR MORE NEW MEMBERS | GENDER DISTE          | 2,077 (71.92%) |  |
|---------------------------------|-----------------|--------------------------------------------|-----------------------|----------------|--|
| DROPPED MEMBERS                 |                 |                                            | FEMALE                | 811 (28.08%)   |  |
| DECEASED  CLUB CANCELLED  OTHER | 4<br>154<br>166 | CLICK HERE FOR HEALTH ASSESSMENT DATA      | FAMILY UNIT MEMBEI    |                |  |
| TOTAL                           | 324             |                                            | NON-HEAD OF HOUSEHOLD |                |  |

## LOCATION INDIA

 $\mathsf{GMT}\;\mathsf{CA}\;6$ 

| Clubs         |                  |                  |                  |                  | Members       |                    |                                     |                    |                  |
|---------------|------------------|------------------|------------------|------------------|---------------|--------------------|-------------------------------------|--------------------|------------------|
|               | RESUL            | TS FOR 2015-2016 |                  |                  |               | RESU               | JLTS FOR 2015-2016                  |                    |                  |
| QUARTER       | NEW CLUB<br>GOAL | NEW CLUBS        | DROPPED<br>CLUBS | NET<br>GAIN/LOSS | QUARTER       | NEW MEMBER<br>GOAL | CHARTER AND<br>NEW MEMBERS<br>ADDED | DROPPED<br>MEMBERS | NET<br>GAIN/LOSS |
| JULY/AUG/SEPT | 4                | 1                | 0                | 1                | JULY/AUG/SEPT | 80                 | 78                                  | 27                 | 51               |
| OCT/NOV/DEC   | 3                | 0                | 7                | -7               | OCT/NOV/DEC   | 85                 | 61                                  | 243                | -182             |
| JAN/FEB/MAR   | 2                | 5                | 1                | 4                | JAN/FEB/MAR   | 65                 | 237                                 | 47                 | 190              |
| APR/MAY/JUNE  | 1                | 0                | 0                | 0                | APR/MAY/JUNE  | -80                | 7                                   | 7                  | 0                |