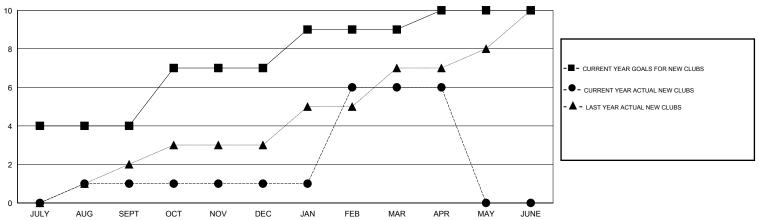

## GOALS AND ACTUAL NEW CLUBS CUMULATIVE

## LOCATION INDIA

 $\mathsf{GMT}\;\mathsf{CA}\;6$ 

| Clubs         |                  |                  |                  |                  | Members       |                    |                                     |                    |                  |
|---------------|------------------|------------------|------------------|------------------|---------------|--------------------|-------------------------------------|--------------------|------------------|
|               | RESUL            | TS FOR 2015-2016 |                  |                  |               | RESU               | JLTS FOR 2015-2016                  |                    |                  |
| QUARTER       | NEW CLUB<br>GOAL | NEW CLUBS        | DROPPED<br>CLUBS | NET<br>GAIN/LOSS | QUARTER       | NEW MEMBER<br>GOAL | CHARTER AND<br>NEW MEMBERS<br>ADDED | DROPPED<br>MEMBERS | NET<br>GAIN/LOSS |
| JULY/AUG/SEPT | 4                | 1                | 0                | 1                | JULY/AUG/SEPT | 80                 | 78                                  | 27                 | 51               |
| OCT/NOV/DEC   | 3                | 0                | 7                | -7               | OCT/NOV/DEC   | 85                 | 61                                  | 243                | -182             |
| JAN/FEB/MAR   | 2                | 5                | 1                | 4                | JAN/FEB/MAR   | 65                 | 237                                 | 47                 | 190              |
| APR/MAY/JUNE  | 1                | 0                | 0                | 0                | APR/MAY/JUNE  | -80                | 7                                   | 7                  | 0                |